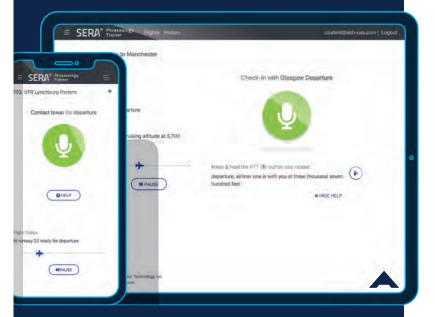

## **Pilot Phraseology Trainer**

*Learn to speak like a pilot anytime, anywhere.* 

**Pilot PT** can be customized to fit your exact training curriculum. Students can practice the exact phrases said at your training airport, building confidence for their first real-world radio call or their first flight into more complex airspace.

SET UP A DEMO AT SERAATC.COM/TRAINER

SERA

This stand-alone training tool eliminates instructor role-playing while teaching new pilots vital communication skills in a realistic aviation context.

#### INCREASE PILOT COMMUNICATION SKILLS

Built on ASTi's aviation-English speech and language processing technology, Pilot PT:

- Scores students based on adherence to training curriculum
- Evaluates ICAO Level 4 proficiency measures, including pronunciation, structure, and comprehension of ATC communications
- Varies air traffic controller accents by region
- Develops students' understanding and familiarity of radio protocols and press-to-talk operation

#### WEB-BASED TRAINING

Pilot PT is an affordable, online solution that decreases the time spent on expensive training devices:

- Train anywhere, anytime
- Fly anytime with instructor review later
- Receive comprehensive feedback with each voice interaction
- Add new flight plans to focus on specific scenarios or skills
- Practice as much as needed to develop your skills